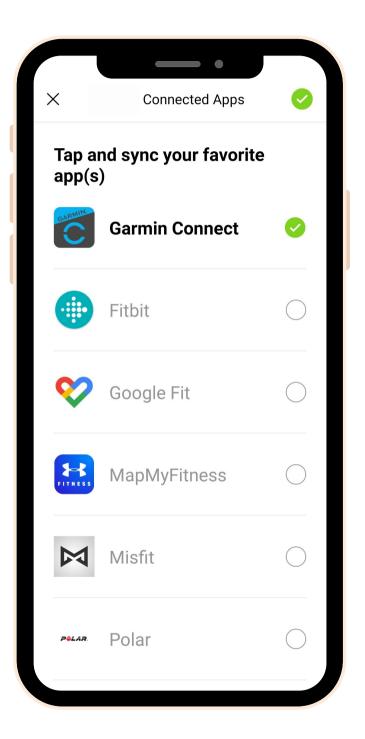

### Step 2: Pair with partner apps

There are two places to sync with other apps from within the Well 1-2-1 app. First, during the sign-up process, you'll be prompted to choose from a list of apps available after you've entered your Invite ID and created your account with an email and password.

Each app has its own unique way of syncing, so it's important that you know what to expect when syncing with each app.

Our 'Well 1-2-1 app pairing guide' details the syncing process for the most popular apps that Well 1-2-1 users sync with: Apple Health, Fitbit, Garmin, and Google Fit.

Although we don't recommend it, You can opt to skip this step during sign-up.

If you skip this step, you can always find this page later by tapping the **Settings** tab in the Well 1-2-1 app and selecting **Connected Apps and Trackers**.