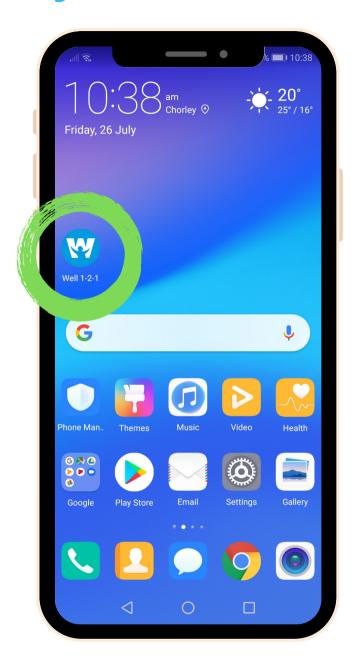

# Step 3: Make your wellbeing the priority

**Enable push notifications** 

Notifications help ensure that you never miss an important message from us.

**Put your wellbeing first** 

Place the app icon on the first screen of your phone for easy access and a reminder each time you use your phone.