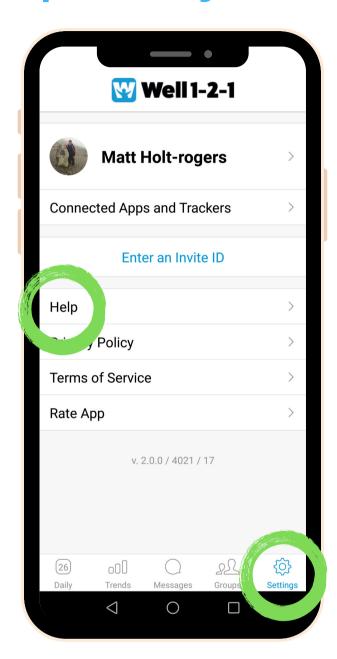

Although we don't recommend it, You can opt to skip this step during sign-up.

If you skip this step, you can always find this page later by tapping the **Settings** tab in the Well 1-2-1 app and selecting **Connected Apps and Trackers**.

Ask for help

Don't let a technical hurdle inhibit your progress. If something isn't working, tap help in settings and send us an email.

A product from