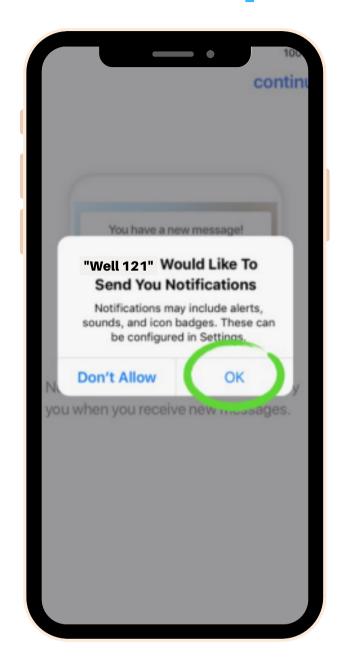

# Step 3: Make your wellbeing the priority

**Enable push notifications** 

Notifications help ensure that you never miss an important message from us.

**Put your wellbeing first** 

Place the app icon on the first screen of your phone for easy access and a reminder each time you use your phone.