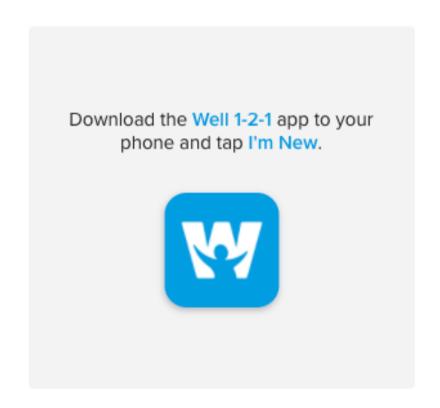

App Setup





## Step 1: Download the Well 1-2-1 App on IOS or Android

#### If you know your log in details

- 1. Download the Well 1-2-1 app
- 2. Tap 'Sign in"
- 3. Enter your Invite ID: HPMA3030
- 4. Enter your details.

#### If you are new to the Well 1-2-1 app







### Step 2: Pair with partner apps

There are two places to sync with other apps from within the Well 1-2-1 app. First, during the sign-up process, you'll be prompted to choose from a list of apps available after you've entered your Invite ID and created your account with an email and password.

Each app has its own unique way of syncing, so it's important that you know what to expect when syncing with each app.

Our 'Well 1-2-1 app pairing guide' details the syncing process for the most popular apps that Well 1-2-1 users sync with: Apple Health, Fitbit, Garmin, and Google Fit.

Although we don't recommend it, You can opt to skip this step during sign-up.

If you skip this step, you can always find this page later by tapping the **Settings** tab in the Well 1-2-1 app and selecting **