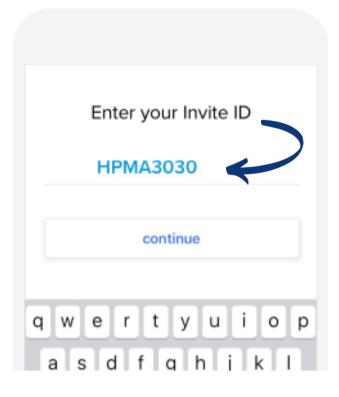

#### If you know your log in details

- 1. Download the Well 1-2-1 app
- 2. Tap 'Sign in"
- 3. Enter your Invite ID: HPMA3030
- 4. Enter your details.